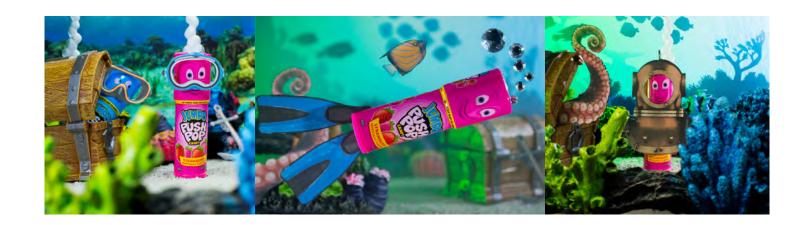

Pushy is looking to go on an epic new adventure... with YOU! Introducing the "Project Push Pop" DIY series, where you and your kids can join in on the fun of ultra-creative toy & action figure photography. Create your own adventure diorama with your cast of Push Pop Candy characters, now with FUN NEW FACES to choose from! Below are instructions on how to start your SCUBA ADVENTURE!

## **INSTRUCTIONS:**

- 1. Print out your gear, props, costumes, and backgrounds on the following pages. You can also use your own diorama-making supplies, toys, and materials from around the house or yard!
- 2. Cut out the pieces you want to use and attach to your Push Pop characters. Attach pieces to your background to make your adventure even more epic!
- 3. Use your creativity (and camera) to craft and capture some exciting new adventures! Be sure to post your photos on social and tag @pushpopofficial and #ProjectPushPop