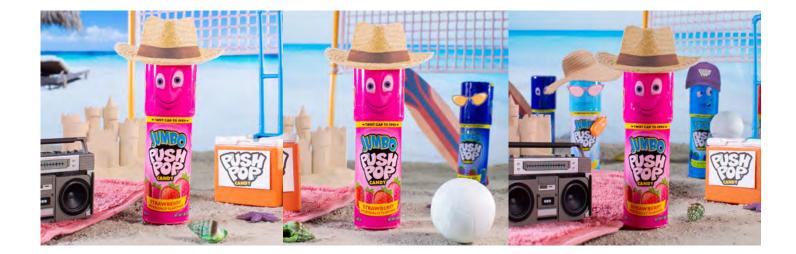

Pushy is looking to go on an epic new adventure... with YOU! Introducing the "Project Push Pop" DIY series, where you and your kids can join in on the fun of ultra-creative toy & action figure photography. Create your own adventure diorama with your cast of Push Pop Candy characters, now with FUN NEW FACES to choose from! Below are instructions on how to start your DAY AT THE BEACH adventure!

## **INSTRUCTIONS:**

- 1. Print out your gear, props, costumes, and backgrounds on the following pages. You can also use your own diorama-making supplies, toys, and materials from around the house or yard!
- 2. Cut out the pieces you want to use and attach to your Push Pop characters. Attach pieces to your background to make your adventure even more epic!
- 3. Use your creativity (and camera) to craft and capture some exciting new adventures!