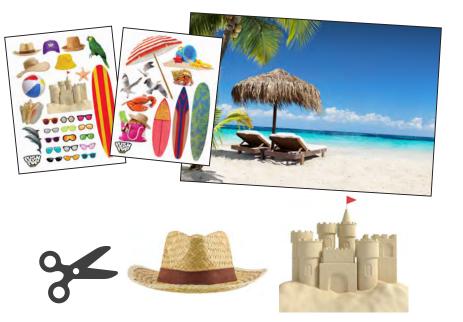

## **INSTRUCTIONS:**

- 1. Print out your gear, props, costumes, and backgrounds on the following pages. You can also use your own diorama-making supplies, toys, and materials from around the house or yard!
- 2. Cut out the pieces you want to use and attach to your Push Pop characters. Attach pieces to your background to make your adventure even more epic!
- 3. Use your creativity (and camera) to craft and capture some exciting new adventures!