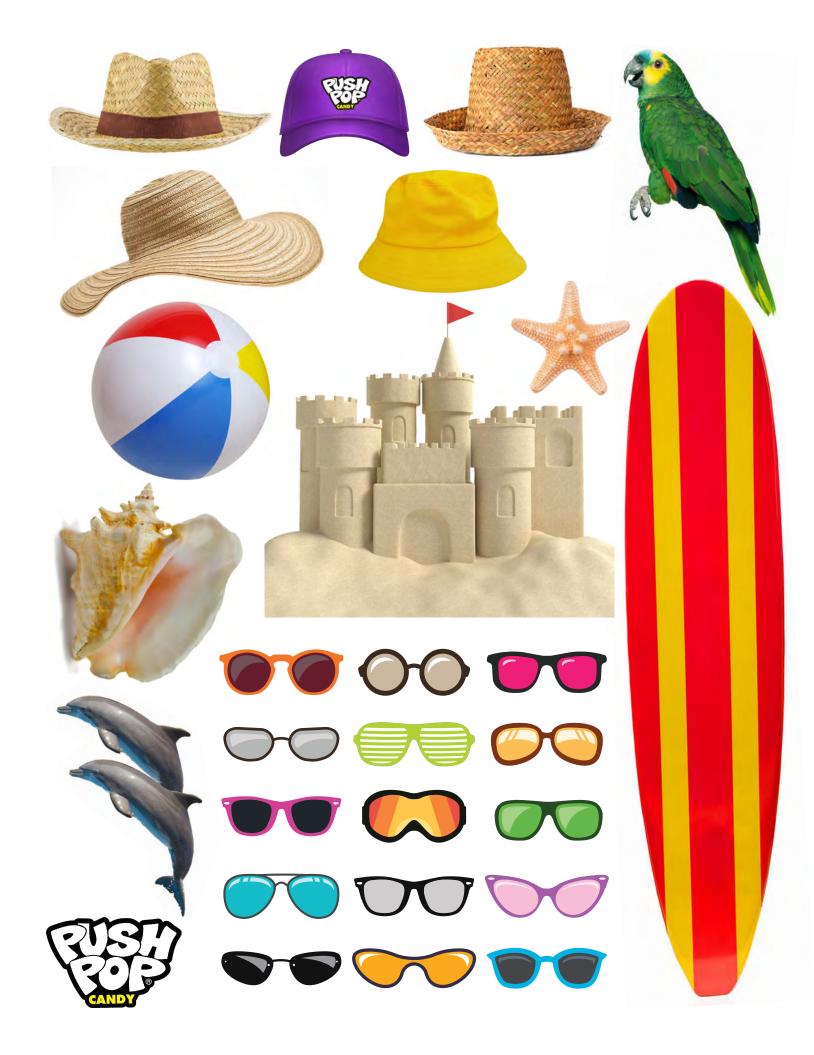

## **INSTRUCTIONS:**

- 1. Print out your gear, props, costumes, and backgrounds on the following pages. You can also use your own diorama-making supplies, toys, and materials from around the house or yard!
- 2. Cut out the pieces you want to use and attach to your Push Pop characters. Attach pieces to your background to make your adventure even more epic!
- 3. Use your creativity (and camera) to craft and capture some exciting new adventures!