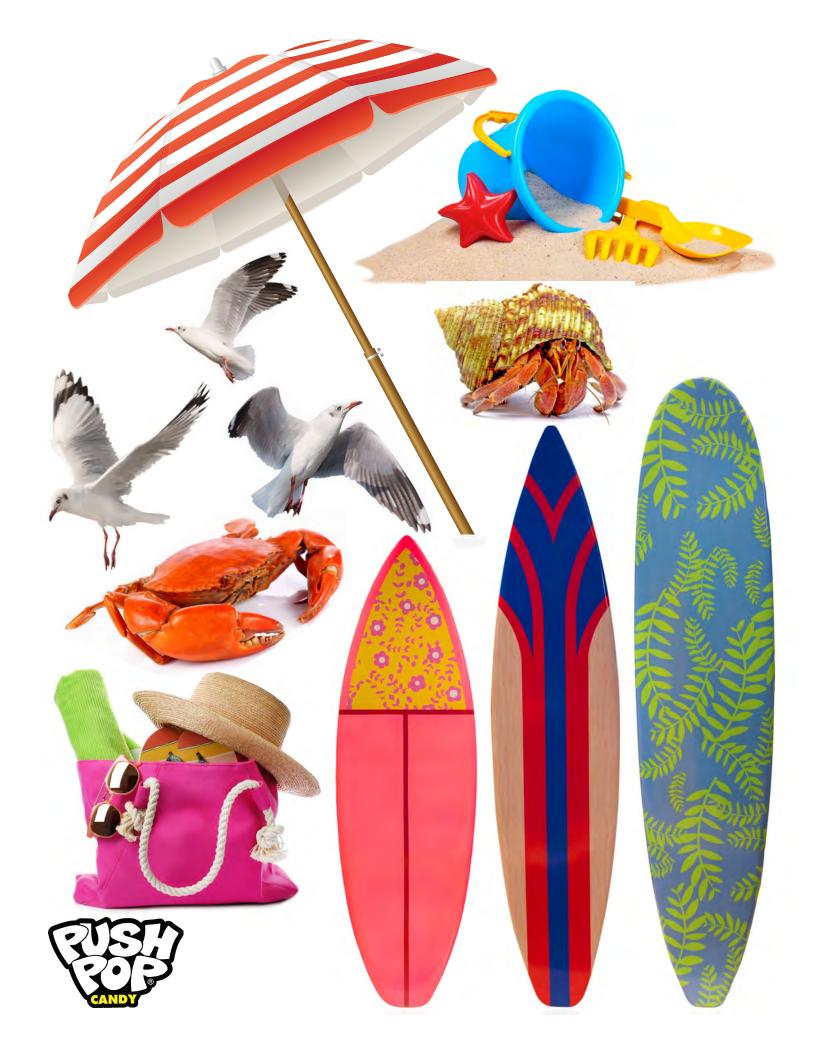

## **INSTRUCTIONS:**

- 1. Print out your gear, props, costumes, and backgrounds on the following pages. You can also use your own diorama-making supplies, toys, and materials from around the house or yard!
- 2. Cut out the pieces you want to use and attach to your Push Pop characters. Attach pieces to your background to make your adventure even more epic!
- 3. Use your creativity (and camera) to craft and capture some exciting new adventures!