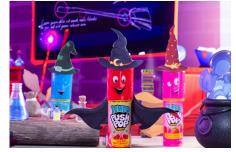

Pushy is looking to go on an epic new adventure... with YOU! Introducing the "Project Push Pop" DIY series, where you and your kids can join in on the fun of ultra-creative toy & action figure photography. Create your own adventure diorama with your cast of Push Pop Candy characters, now with FUN NEW FACES to choose from! Below are instructions on how to start a WIZARDING WORLD ADVENTURE!!