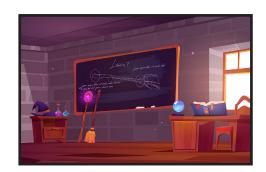

## **INSTRUCTIONS:**

1. Print out your gear, props, costumes, and backgrounds on the following pages. You can also use your own diorama-making supplies, toys, and materials from around the house or yard!

2. Cut out the pieces you want to use and attach to your Push Pop characters. Attach pieces to your background to make your adventure even more epic!

3. Use your creativity (and camera) to craft and capture some exciting new adventures! Be sure to post your photos on social and tag @pushpopofficial and #ProjectPushPop