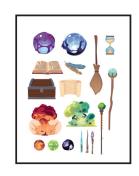

## **INSTRUCTIONS:**

1. Print out your gear, props, costumes, and backgrounds on the following pages. You can also use your own diorama-making supplies, toys, and materials from around the house or yard!

2. Cut out the pieces you want to use and attach to your Push Pop characters. Attach pieces to your background to make your adventure even more epic!

3. Use your creativity (and camera) to craft and capture some exciting new adventures! Be sure to post your photos on social and tag @pushpopofficial and #ProjectPushPop