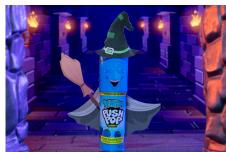

Pushy is looking to go on an epic new adventure... with YOU! Introducing the "Project Push Pop" DIY series, where you and your kids can join in on the fun of ultra-creative toy & action figure photography. Create your own adventure diorama with your cast of Push Pop Candy characters, now with FUN NEW FACES to choose from! Below are instructions on how to start a WIZARDING WORLD ADVENTURE!!