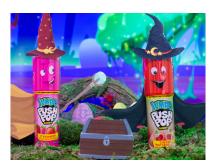

Pushy is looking to go on an epic new adventure... with YOU! Introducing the "Project Push Pop" DIY series, where you and your kids can join in on the fun of ultra-creative toy & action figure photography. Create your own adventure diorama with your cast of Push Pop Candy characters, now with FUN NEW FACES to choose from! Below are instructions on how to start a WIZARDING WORLD ADVENTURE!!