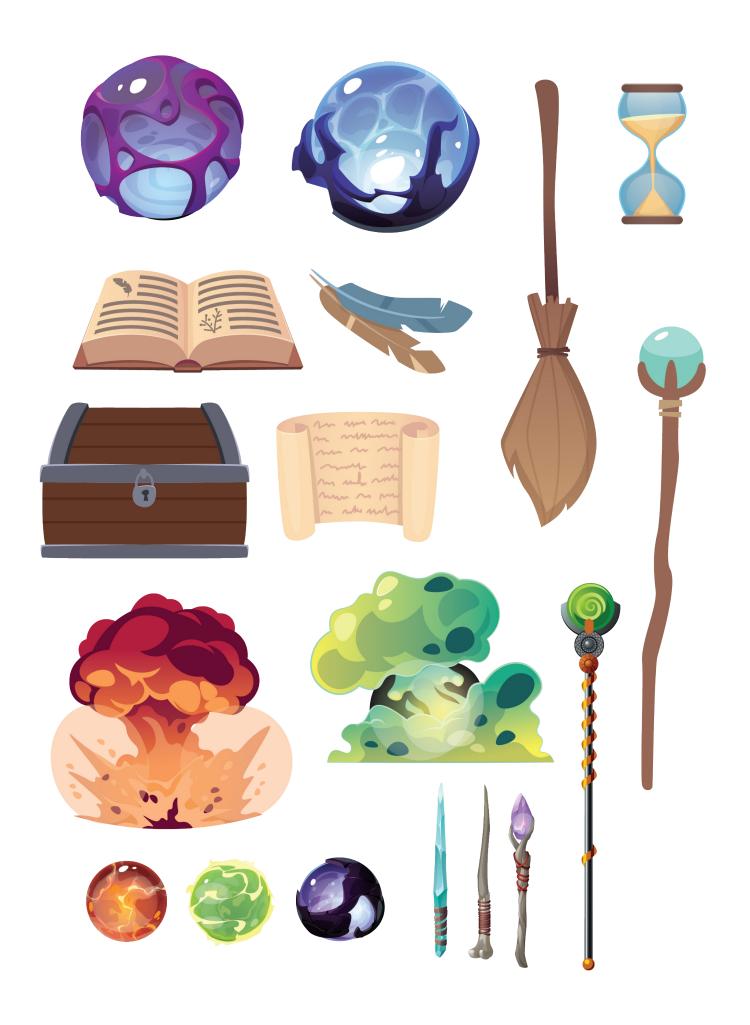

## **INSTRUCTIONS:**

1. Print out your gear, props, costumes, and backgrounds on the following pages. You can also use your own diorama-making supplies, toys, and materials from around the house or yard!

2. Cut out the pieces you want to use and attach to your Push Pop characters. Attach pieces to your background to make your adventure even more epic!

3. Use your creativity (and camera) to craft and capture some exciting new adventures! Be sure to post your photos on social and tag @pushpopofficial and #ProjectPushPop