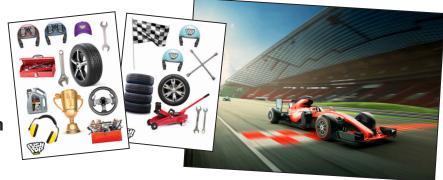

## **INSTRUCTIONS:**

1. Print out your gear, props, costumes, and backgrounds on the following pages. You can also use your own diorama-making supplies, toys, and materials from around the house or yard!

2. Cut out the pieces you want to use and attach to your Push Pop characters. Attach pieces to your background to make your adventure even more epic!

3. Use your creativity (and camera) to craft and capture some exciting new adventures! Be sure to post your photos on social and tag @pushpopofficial and #ProjectPushPop