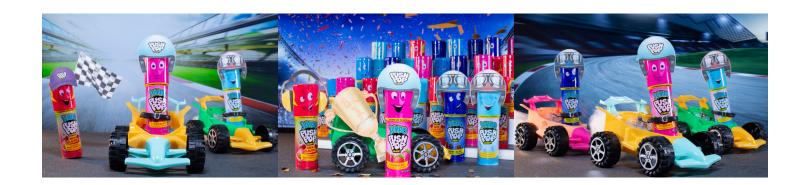

Pushy is looking to go on an epic new adventure... with YOU! Introducing the "Project Push Pop" DIY series, where you and your kids can join in on the fun of ultra-creative toy & action figure photography. Create your own adventure diorama with your cast of Push Pop Candy characters, now with FUN NEW FACES to choose from! Below are instructions on how to start your RACE CAR RALLY adventure!

2. Cut out the pieces you want to use and attach to your Push Pop characters. Attach pieces to your background to make your adventure even more epic!

3. Use your creativity (and camera) to craft and capture some exciting new adventures! Be sure to post your photos on social and tag @pushpopofficial and #ProjectPushPop